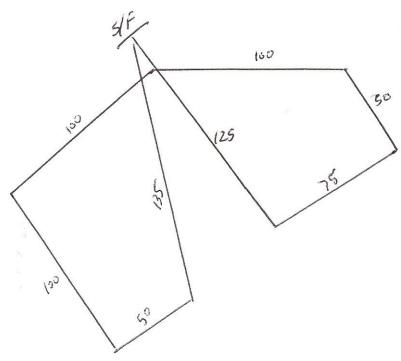

# **COURSE PLAN is 715 yards**

The club reserves the right to alter the course diagram as required by weather and/or field conditions on the day of the trial.